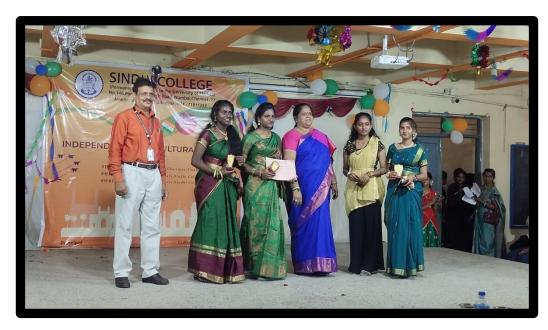

an was gathered in the Vivekanandha study centre



#### **PLANT SAPLINGS:**

Organizer: Department of ISM

Date: 15/02/2024

Venue: Sindhi College Ground

The event commenced with a brief introduction by the Principal i/c Dr.T.Prahalathan, emphasizing the importance of tree planting and environmental sustainability. The Vice Principal Dr.S.Shobana shared insights into the significance of such initiatives in fostering green campus culture and promoting ecological awareness among students. The HOD of ISM Department Mr.R.Nedunchezhian elaborated on the role of technology and innovation in environmental conservation, highlighting the relevance of integrating sustainability principles into academic curriculum.











## **Sports Activities:**



**Independence Day Cultural Activities:** 



## Students Achievements:

| S.n | student                         | Class-         | Event                     | College                              | date           | Prize           |
|-----|---------------------------------|----------------|---------------------------|--------------------------------------|----------------|-----------------|
| 0   | name                            | departm<br>ent | name                      | name                                 |                | details         |
| 1   | Karthikey<br>an.K &<br>Vetri .L | ISM            | Paper<br>Presentat<br>ion | Thirutha<br>ngal<br>Nadar<br>College | 22/09/20<br>24 | II<br>PRIZ<br>E |





| S.n | student                        | Class-         | Event           | College                    | date           |