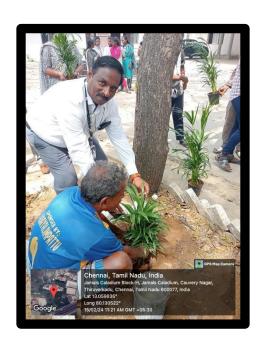

#### **PLANT SAPLINGS:**

Organizer: Department of ISM

Date: 15/02/2024

Venue: Sindhi College Ground

The event commenced with a brief introduction by the Principal i/c Dr.T.Prahalathan, emphasizing the importance of tree planting and environmental sustainability. The Vice Principal Dr.S.Shobana shared insights into the significance of such initiatives in fostering green campus culture and promoting ecological awareness among students. The HOD of ISM Department Mr.R.Nedunchezhian elaborated on the role of technology and innovation in environmental conservation, highlighting the relevance of integrating sustainability principles into academic curriculum.