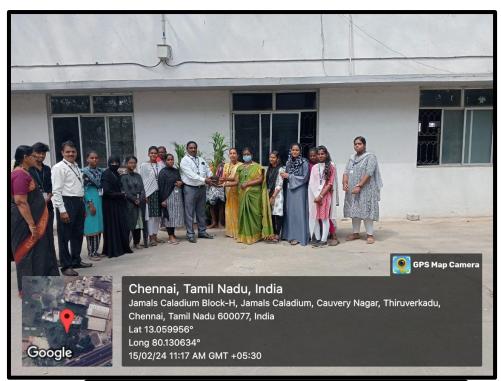

#### **PLANT SAPLINGS:**

Organizer: Department of ISM

Date: 15/02/2024

Venue: Sindhi College Ground

The event commenced with a brief introduction by the Principal i/c Dr.T.Prahalathan, emphasizing the importance of tree planting and environmental sustainability. The Vice Principal Dr.S.Shobana shared insights into the significance of such initiatives in fostering green campus culture and promoting ecological awareness among students. The HOD of ISM Department Mr.R.Nedunchezhian elaborated on the role of technology and innovation in environmental conservation, highlighting the relevance of integrating sustainability principles into academic curriculum.