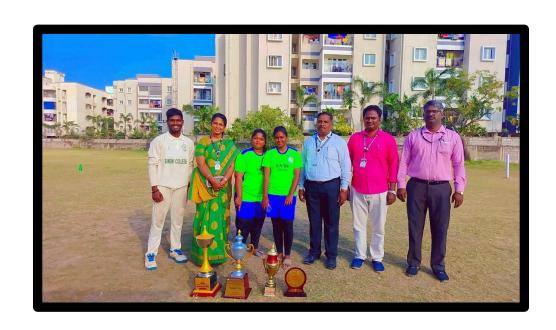

ordinator Mr. Sivakumar and Mr. R. Nedunchezhian was gathered in the Vivekanandha study centre



#### **PLANT SAPLINGS:**

Organizer: Department of ISM

Date: 15/02/2024

Venue: Sindhi College Ground

The event commenced with a brief introduction by the Principal i/c Dr.T.Prahalathan, emphasizing the importance of tree planting and environmental sustainability. The Vice Principal Dr.S.Shobana shared insights into the significance of such initiatives in fostering green campus culture and promoting ecological awareness among students. The HOD of ISM Department Mr.R.Nedunchezhian elaborated on the role of technology and innovation in environmental conservation, highlighting the relevance of integrating sustainability principles into academic curriculum.











## **Sports Activities:**



**Independence Day Cultural Activities:** 



## Students Achievements:

| S.n | student                         | Class-         | Event                     | College                              | date           | Prize           |
|-----|---------------------------------|----------------|---------------------------|--------------------------------------|----------------|-----------------|
| 0   | name                            | departm<br>ent | name                      | name                                 |                | details         |
| 1   | Karthikey<br>an.K &<br>Vetri .L | ISM            | Paper<br>Presentat<br>ion | Thirutha<br>ngal<br>Nadar<br>College | 22/09/20<br>24 | II<br>PRIZ<br>E |





| S.n | student                        | Class-         | Event           |