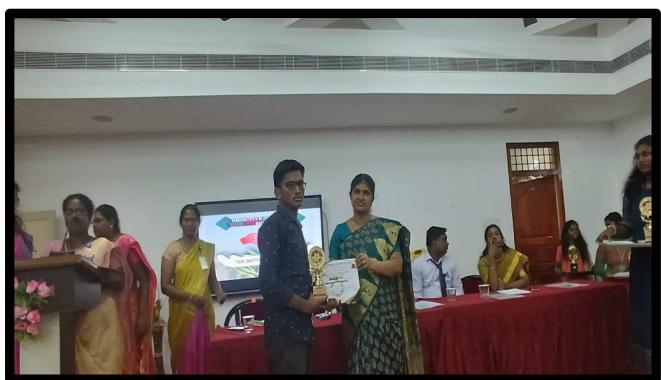

## Students Achievements:

| S.n | student                         | Class-         | Event                     | College                              | date           | Prize           |
|-----|---------------------------------|----------------|---------------------------|--------------------------------------|----------------|-----------------|
| 0   | name                            | departm<br>ent | name                      | name                                 |                | details         |
| 1   | Karthikey<br>an.K &<br>Vetri .L | ISM            | Paper<br>Presentat<br>ion | Thirutha<br>ngal<br>Nadar<br>College | 22/09/20<br>24 | II<br>PRIZ<br>E |