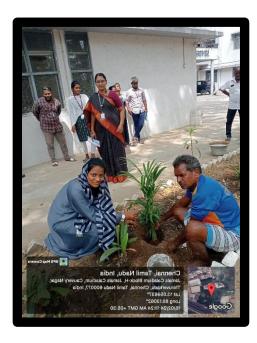

#### **PLANT SAPLINGS:**

Organizer: Department of ISM

Date: 15/02/2024

Venue: Sindhi College Ground

The event commenced with a brief introduction by the Principal i/c Dr.T.Prahalathan, emphasizing the importance of tree planting and environmental sustainability. The Vice Principal Dr.S.Shobana shared insights into the significance of such initiatives in fostering green campus culture and promoting ecological awareness among students. The HOD of ISM Department Mr.R.Nedunchezhian elaborated on the role of technology and innovation in environmental conservation, highlighting the relevance of integrating sustainability principles into academic curriculum.