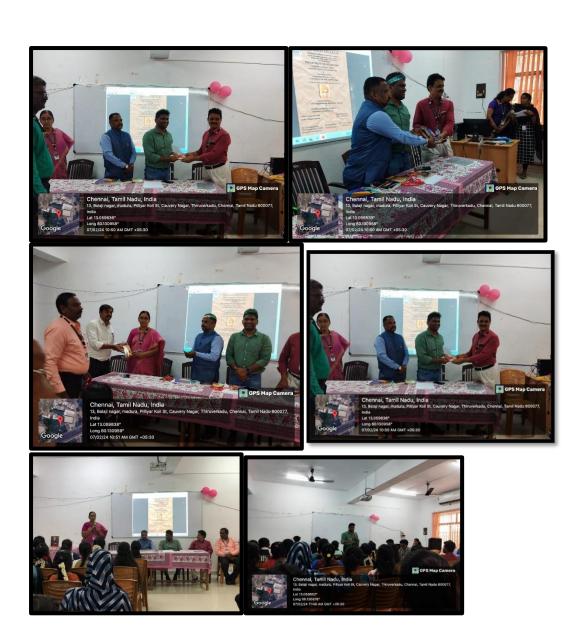

#### YOUTH DAY CELEBRATION

Organizer: Department of ISM

Date: 07/02/2024

Venue: Conference Hall, Sindhi College

Resource Person: Mr.G. Vishwanathan & Mr. Bharathi Raja,

No of Participants: 58

National Youth day is celebrated on 07/02/24. Mr.G. Vishwanathan &

Mr.Bharathi Raja,was the chief guest of the day. Principal i/c Dr.T. Prahalathan, Vice Principal Dr. S.Shobana, Ramakrishna math Co-ordinator Mr. Sivakumar and Mr. R. Nedunchezhian was gathered in the Vivekanandha study centre