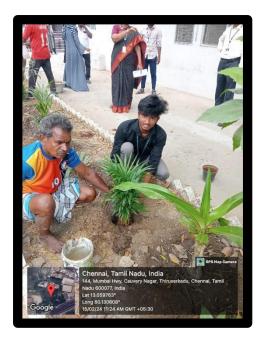

#### **PLANT SAPLINGS:**

Organizer: Department of ISM

Date: 15/02/2024

Venue: Sindhi College Ground

The event commenced with a brief introduction by the Principal i/c Dr.T.Prahalathan, emphasizing the importance of tree planting and environmental sustainability. The Vice Principal Dr.S.Shobana shared insights into the significance of such initiatives in fostering green campus culture and promoting ecological awareness among students. The HOD of ISM Department Mr.R.Nedunchezhian elaborated on the role of technology and innovation in environmental conservation, highlighting the relevance of integrating sustainability principles into academic curriculum.