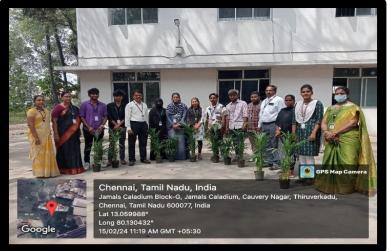

#### **PLANT SAPLINGS:**

Organizer: Department of ISM

Date: 15/02/2024

Venue: Sindhi College Ground

The event commenced with a brief introduction by the Principal i/c Dr.T.Prahalathan, emphasizing the importance of tree planting and environmental sustainability. The Vice Principal Dr.S.Shobana shared insights into the significance of such initiatives in fostering green campus culture and promoting ecological awareness among students. The HOD of ISM Department Mr.R.Nedunchezhian elaborated on the role of technology and innovation in environmental conservation, highlighting the relevance of integrating sustainability principles into academic curriculum.