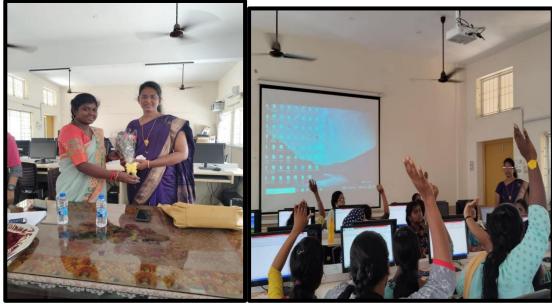

# e) Staff members acted as resource person /chief guest (photos submitted)

| S.n<br>o | Faculty name      | Depar<br>tment | Topic              | College<br>name                               | Date/place |
|----------|-------------------|----------------|--------------------|-----------------------------------------------|------------|
| 1        | Mrs.R.KAVIT<br>HA | ISM            | Advance<br>d Excel | Shri<br>Krishnaswa<br>my College<br>for Women | 25:08:2023 |
| 2        | Mrs.R.KAVIT<br>HA | ISM            | AI<br>TOOLS        | Kumararani<br>Meena<br>Muthiah<br>College     | 05.03.2024 |